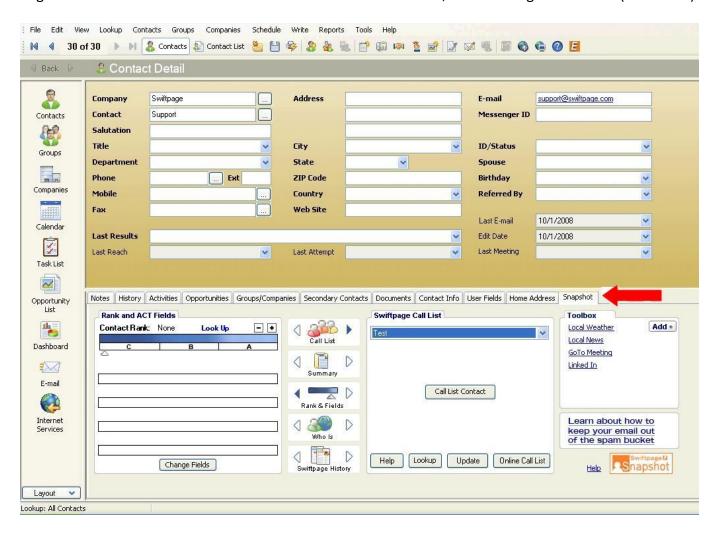

To locate the Snapshot, go to the Contacts view in ACT! by clicking on a contact. You will find the Snapshot tab among the tabs toward the middle of the ACT! Contacts view screen, on the far right-hand side (see below).

You are now looking at the fully-integrated Snapshot tool. The contact you are looking at in ACT! corresponds to the contact information on the Snapshot tab.

The Snapshot tab includes the Call List tab, the Contact Summary and Notes tab, the Contact Rank tab, the Who Is tab, the Swiftpage Email History tab and the customized toolbox (on the far right-hand side) for utilizing your favorite web sites to look up information about your contact.