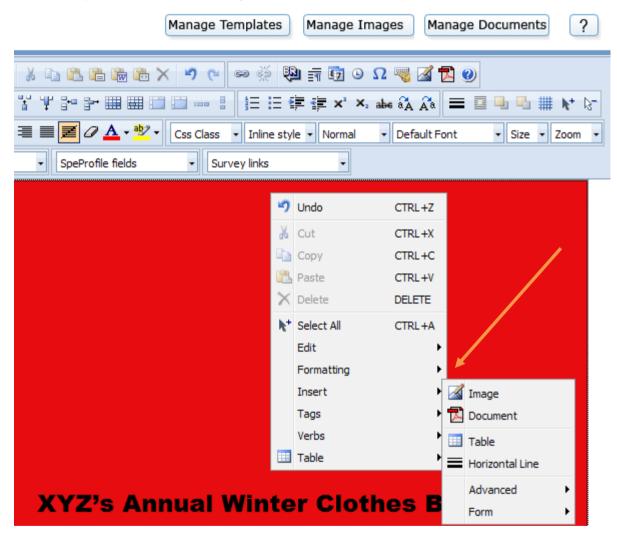

- 2. This is where you will manage your images. To upload a new image, press the Browse button and Upload the new image to your library. **NOTE:** You can have up to 500 images to the Image Library at a time.
- 3. You will also notice buttons below the list of images. Crop allows you to alter the size of the image in the library. Copy creates a copy of an image. Rename allows you to give the image a new name. Delete removes the image from your library.
- 4. Once your image has been uploaded to the Image Library, close this window and return to your template. Right click in the template where you would like your image to appear and you will see a menu of options. Select Insert > Image: