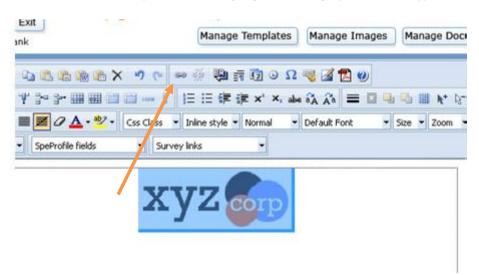

## **Linking Images to the Web in Advanced Editor**

- First see the Quick Start Guide To: Images in Advanced Editor
- In the Advanced Template Editor, highlight the image you wish to hyperlink.

A Link General Style Builder Hyperlink Information Url: Browse.. Other Type: Target: Not Set Nofollow: ID: Css Class: Access Key: Tab Index: Color: Title: Select a named anchor in the current page

- In the toolbar at the top, click on the chain-link icon. You will see the following link menu:

- Select the drop-down menu next to Type: and change it to http://. Then in the URL field, type in the website address you would like to link to.