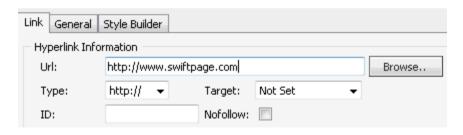

- In the toolbar at the top, click on the chain-link icon. You will see the following link menu:

- Select the drop-down menu next to Type: and change it to http://. Then in the URL field, type in the website address you would like to link to.

Cancel

OK

- Once you click OK, you will have successfully have linked your image to a website. You can test to make sure it is linked correctly by either Previewing the template or sending yourself a copy.