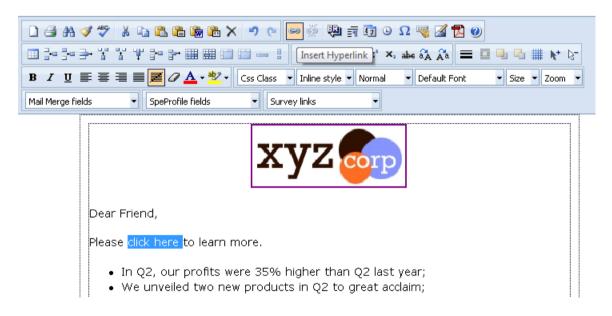

## Linking Text to the Web in the Advanced Template Editor

Linking text to a website is a simple process. It can be used to direct email recipients to certain places such as your website or product information.

- In the Advanced Editor, type in the text that you wish to hyperlink. Then highlight it and click the chain-link icon in the tool bar:

- A pop-up window will appear. Select the drop-down menu next to Type: and change it to http://. Type in your URL and click OK.