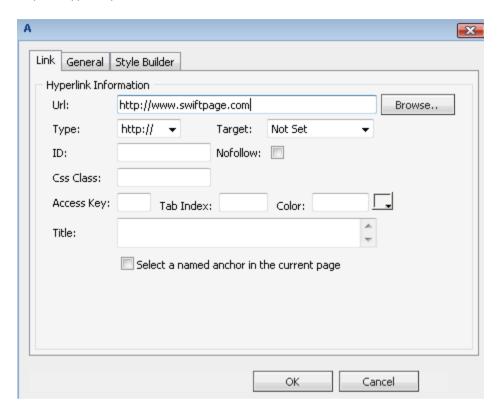

- In the Advanced Editor, type in the text that you wish to hyperlink. Then highlight it and click the chain-link icon in the tool bar:

- A pop-up window will appear. Select the drop-down menu next to Type: and change it to http://. Type in your URL and click OK.