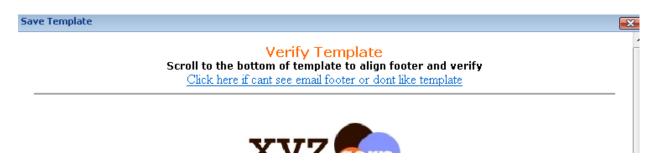

- 2. To save your advanced template, simply click Save.
- 3. You will then see a screen allowing you to select which template you'd like to save as, or give the template a new name:

4. Once you have selected the template name to save, you can click Save or Save & Exit. Save allows you to save and then return to the template to continue editing, while Save & Exit returns you back to the Template Manager page. You will then see a Verification screen like this:

5. Scroll to the bottom of the template. You will be able to adjust the positioning of your footer here and you should see a link to Click here to Verify. You MUST click this link in order to save and verify your template.