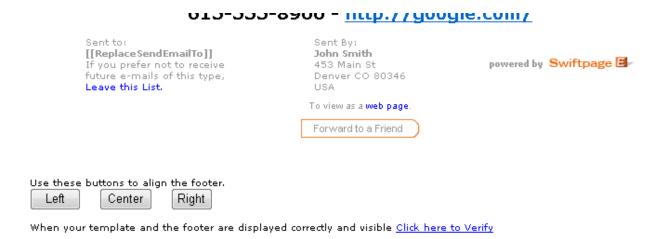

5. Scroll to the bottom of the template. You will be able to adjust the positioning of your footer here and you should see a link to Click here to Verify. You MUST click this link in order to save and verify your template.