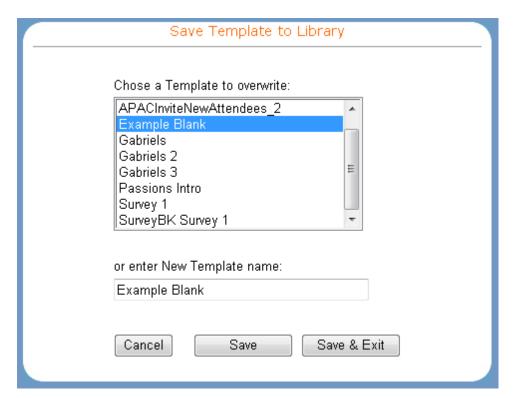

- 2. To save your advanced template, simply click Save.
- 3. You will then see a screen allowing you to select which template you'd like to save as, or give the template a new name:

4. Once you have selected the template name to save, you can click Save or Save & Exit. Save allows you to save and then return to the template to continue editing, while Save & Exit returns you back to the Template Manager page. You will then see a Verification screen like this: