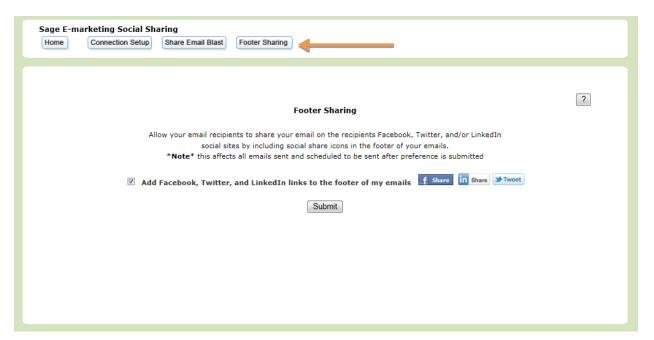

4. If you'd like to have the Social Sharing icons located in your Email Footer so that your contacts can share on their Social Media sites, click "Footer Sharing" at the top of the Social Sharing page.