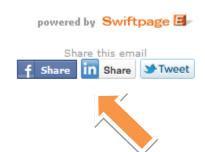

## After performing the above selection this will appear in your Email Footer:

Sent to:rsullivan@swiftpage.com If you prefer not to receive future e-mails of this type, click here Sent By: Swiftpage 383 Inverness Pkwy Englewood Colorado 80012 United States