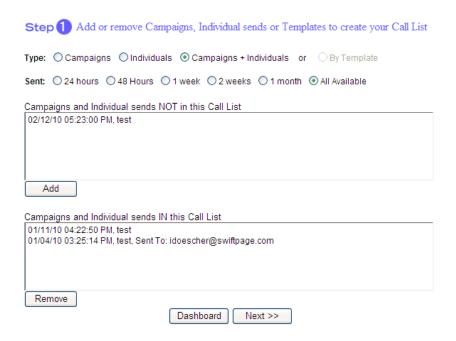

2. Click Create Call List and choose from the filter options for the Type and Time Frame the email blast went out. Choose any combination of email blasts to build a Call List from using the Add button. Your email(s) will appear in the lower window once included and you can click Next when you are done.