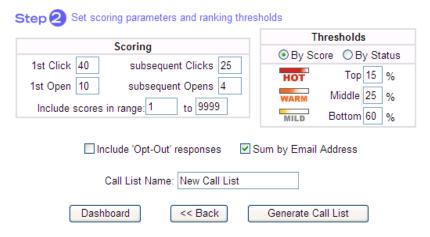

3. On the next screen you can change the scoring parameters, which reflects what degree of Hot, Warm and Mild you contacts get, based upon their interactions with the email campaign. Give the new Call List a name and click the Generate Call List button.