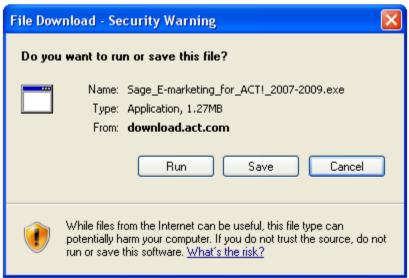

Important Note: No associated cost for the plug-in. Sage E-marketing for ACT! is powered by Swiftpage and requires an additional subscription to activate the service.

3. Your system will probably ask you if you want to run or save the file. Click on Save.

4. Select a location on your computer to save the installation file and click Save.

5. If you are given the option, go ahead and then click to Run the file. If you are not given that option, find the file on your computer and double click on it to open it.