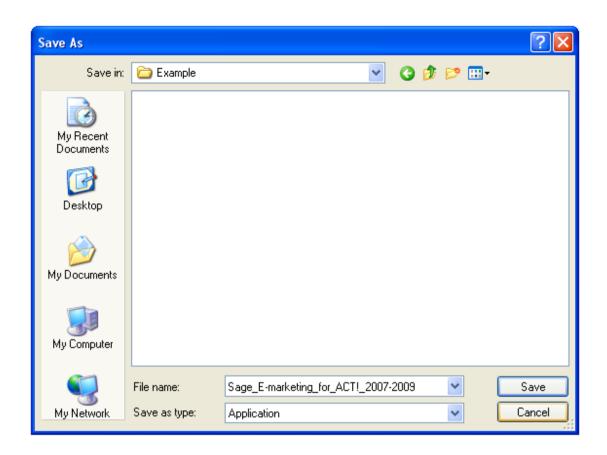

4. Select a location on your computer to save the installation file and click Save.

5. If you are given the option, go ahead and then click to Run the file. If you are not given that option, find the file on your computer and double click on it to open it.