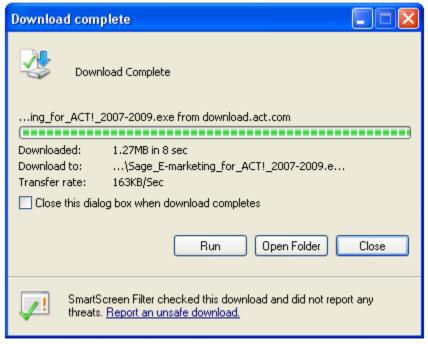

8. When the installation is complete, you will see the screen below. Click Finish.

9. Finally, reopen ACT!. Sage E-marketing will appear on the toolbar as a Cloud with an Envelope will show.