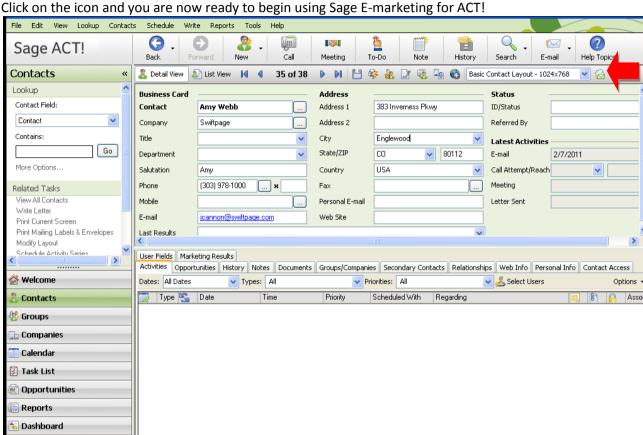

Download

To install, click the download button to the left and run the install program. After you have run the installation, open ACT! and click on the E-marketing icon located on the ACT! toolbar (as shown below).

8. When the installation is complete, you will see the screen below. Click Finish.

9. Finally, reopen ACT!. Sage E-marketing will appear on the toolbar as a Cloud with an Envelope will show.