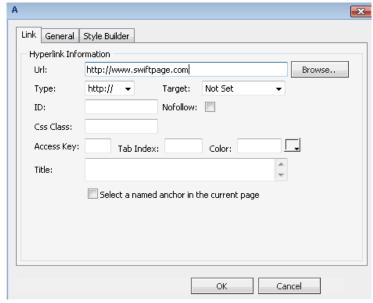

- In the Advanced Editor, type in the text that you wish to hyperlink. Then highlight it and click the chain-link icon in the tool bar:

- A pop-up window will appear. Select the drop-down menu next to Type: and change it to http://. Type in your URL and click OK.