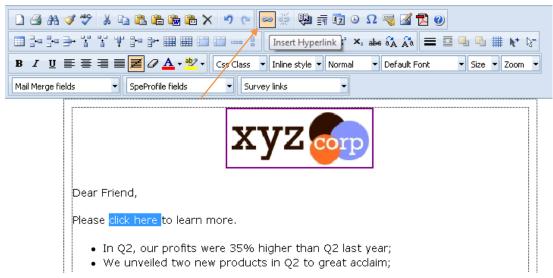

- In the Advanced Editor, type in the text that you wish to hyperlink. Then highlight it and click the chain-link icon in the tool bar:

- A pop-up window will appear. Select the drop-down menu next to Type: and change it to http://. Type in your URL and click OK.