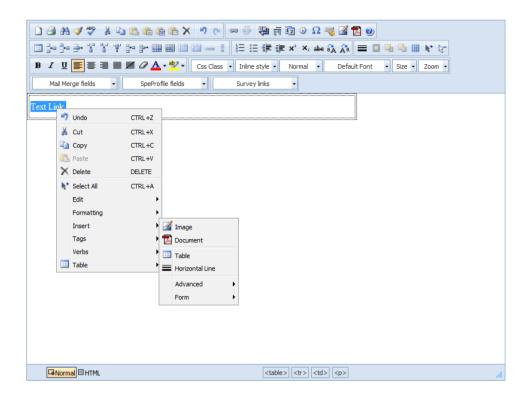

2. Click Browse. Select the desired file and click Upload.

- 3. Close the Document Library to return to the Advanced Template Editor.
- 4. Highlight the text that you would like to link. Right click with your mouse, hover over Insert, and select Document.

5. Select the document that you would like to link to by marking the checkbox next to its name. Click Insert to finish creating the link.