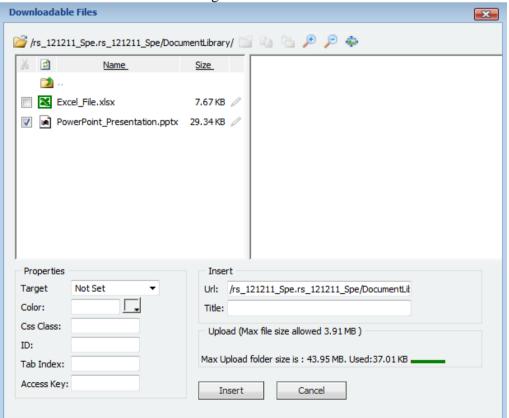

5. Select the document that you would like to link to by marking the checkbox next to its name. Click Insert to finish creating the link.