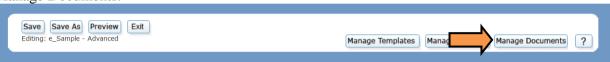

## **Linking Documents to Text in the Advanced Template Editor**

This Quick Start Guide provides the steps for linking text to a document in the Swiftpage Advanced Template Editor.

1. If the document you wish to use is not already uploaded to your Document Library, click Manage Documents.