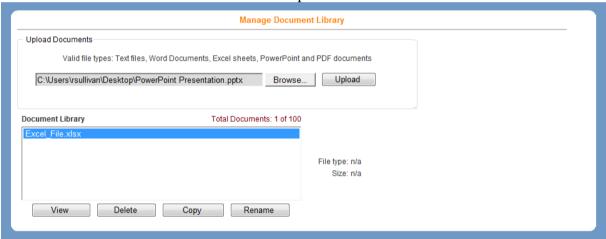

2. Click Browse. Select the desired file and click Upload.

- 3. Close the Document Library to return to the Advanced Template Editor.
- 4. Highlight the text that you would like to link. Right click with your mouse, hover over Insert, and select Document.