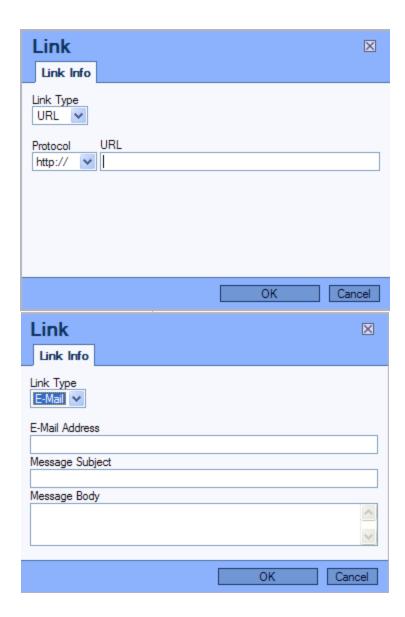

6. Click on the Insert link button:

- 7. A pop-up window will appear with the following options:
  - Link Type: You can select URL and type in the web address for the website you'd like to
    direct your contacts to if they click on the link. There is also the option to change the
    Link Type to Email Address. This option will allow your contacts to send an email to the
    email address you provide. You can prepopulate the Subject line and Message Body as
    well.

8. Once you have set the options you desire, click on the OK button and your hyperlink will be created.