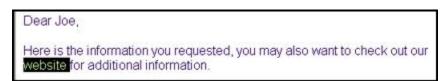

## To link to a web address:

- 1. Click on the Swiftwindow in which you have text that you want to link to a web address.
- 2. Under the Content Editor tab, select the Text Options button.
- 3. Click on the Edit Text button.
- 4. If the text you want to be a hyperlink is not already in the window, type it in here. If the text you want to be a hyperlink is already in the window, skip to the next step.
- 5. Highlight the text you would like to link to a web address: