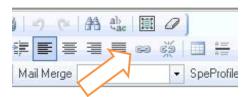

6. Click on the Insert link button:

- 7. A pop-up window will appear with the following options:
  - Link Type: You can select URL and type in the web address for the website you'd like to
    direct your contacts to if they click on the link. There is also the option to change the
    Link Type to Email Address. This option will allow your contacts to send an email to the
    email address you provide. You can prepopulate the Subject line and Message Body as
    well.