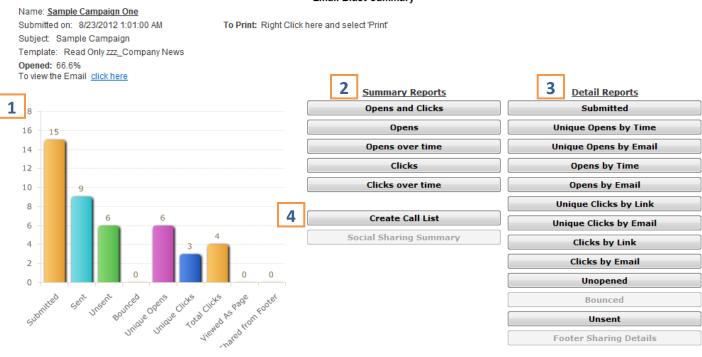

## Email Blast Summary

- 1. The **Campaign Summary Graph** provides a graphic representation of the number of the Submitted, Sent, Unsent, Bounced, Unique Opens, Unique Clicks, Total Clicks, and Viewed As Page Reports.
- 2. The **Summary Reports** provide a general layout of the generated reports.
  - The **Opens and Clicks** report details the number of Opens, Clicks, and Forwards performed by each contact.
  - The **Opens** report consists of two pie charts. One chart depicts the percentage of Opens versus Unopened while the other represents the Opened count per email address.
  - **Opens over Time** generates a graphical overview of when the email was opened. This graph shows individual opens only.
  - The **Clicks** report illustrates the number of times the links within the email have been clicked on.

- **Clicks over Time** details the number of times a link within the email had been clicked on within a specific timeframe.
- 3. **Detail Reports** provide much more in depth information than the Summary Reports. Each Report, for instance, records the individual contact's email address.
  - The **Submitted** report displays all of the email addresses that were submitted for the send.
  - Unique Opens by Time lists each contact that has Opened your email and the number of times that it has been Opened. The most recent Opens appear at the top of the list.
  - Unique Opens by Email generates an alphabetical list of each contact that has Opened your email.
  - The **Opens by Time** report lists each individual Open event arranged by the time that it occurred.
  - **Opens by Email** records each individual Open event. The list is arranged alphabetically by email address.
  - The **Unique Clicks by Link** report displays the number of links that an individual clicked on in order of the links. An individual is only counted once per link.
  - Unique Clicks by Email shows the number of links that an individual clicked on in order of the Email Address. An individual is only counted once per link.
  - **Clicks by Link** lists every Click event, the corresponding email address, and the time that it occurred. The list is arranged by link.
  - The **Clicks by Email** report lists every Click event, the corresponding email address, and the time when it occurred. The list is arranged alphabetically by email address.
  - **Unopened** lists all of the contacts that have not yet opened your email.
  - **Bounced** details any email addresses that bounced, the bounce code, and the reason.
  - The **Unsent** report lists the email addresses that were not sent the email and provides the reason why.
- 4. **Create Call List** generates a list of the contacts that opened your email. Each contact will be awarded a rank of Hot, Warm, or Mild based on their interaction with the email.