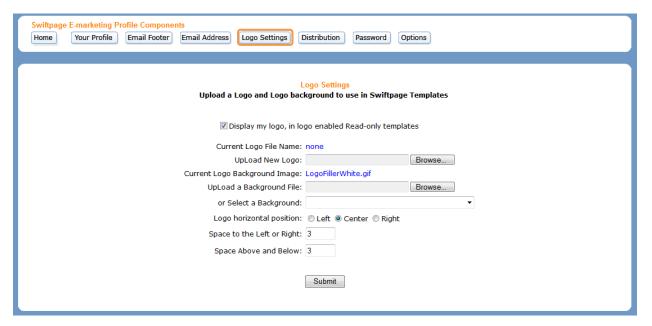

### **Logo Settings**

Click Logo Settings to upload a new logo or to make any changes to the current logo. The logo will appear in any logo enabled Read-only templates.