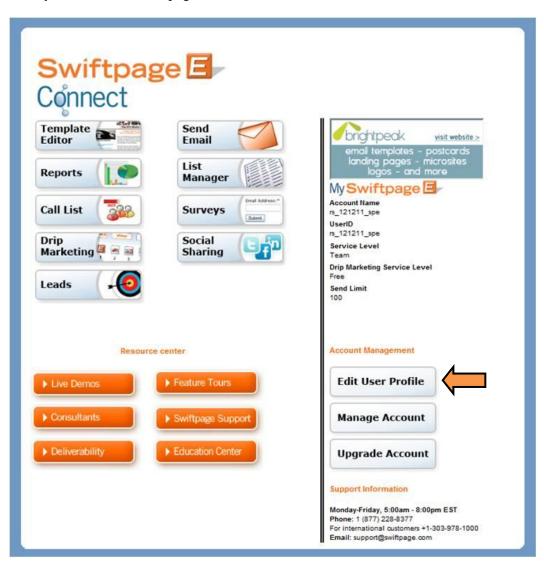

# **Edit User Profile**

This Quick Start Guide will provide an overview of the Edit User Profile section components. In order to access this section:

- 1. Go to www.Swiftpage.com.
- 2. Enter your account details at the top of the screen and click Submit.
- 3. Once you are on the Swiftpage Connect Portal, click Edit User Profile.