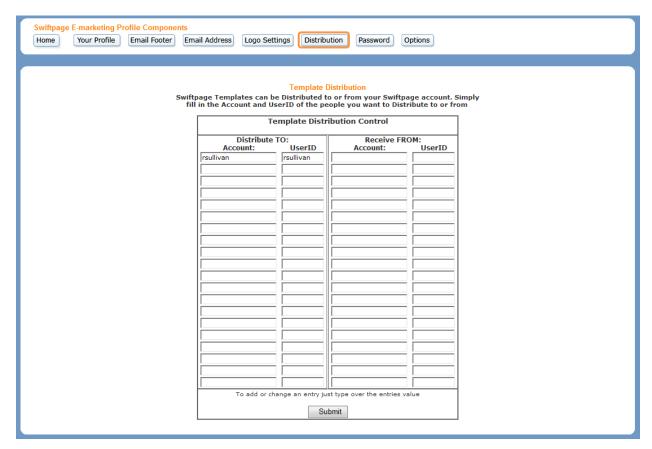

### **Distribution**

The Distribution section allows you to specify who can distribute templates to your account and to which accounts can distribute your templates. The Distribution list only applies to users who have a different Swiftpage account than you.