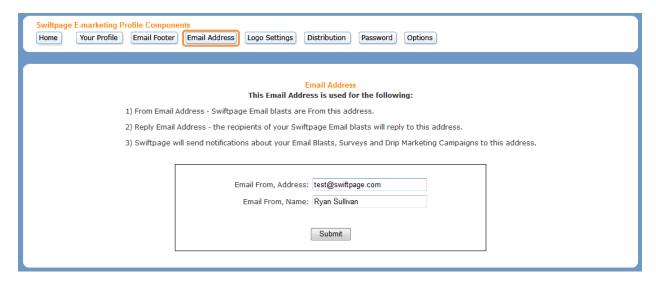

#### **Email Address**

Select Email Address to change the email address associated with the current user. This address will appear as the "From" address and will also be sent any notifications pertaining to Email Blasts, Surveys, and Drip Marketing Campaigns. **Note:** our system sends a verification email every time you change the email address. Click the link within the email to verify your email address. You will not be able to send any blasts through Swiftpage until the email address has been verified.