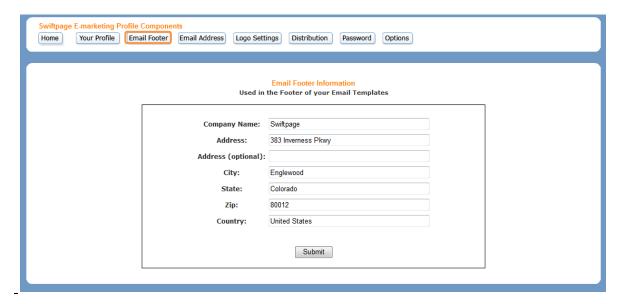

### **Email Footer**

Select Email Footer if you would like to change the information that appears at the bottom of every email. Each field must be filled out to ensure CAN-SPAM compliance.