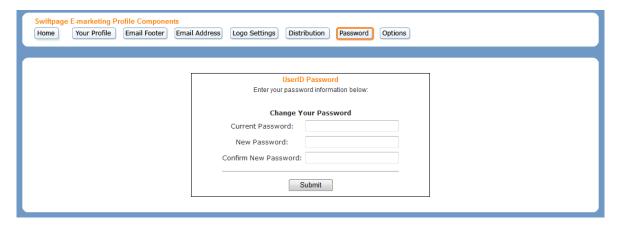

### **Password**

Select Password if you would like to change your user password. Enter your current password, provide the new password, confirm the password, and then click Submit.