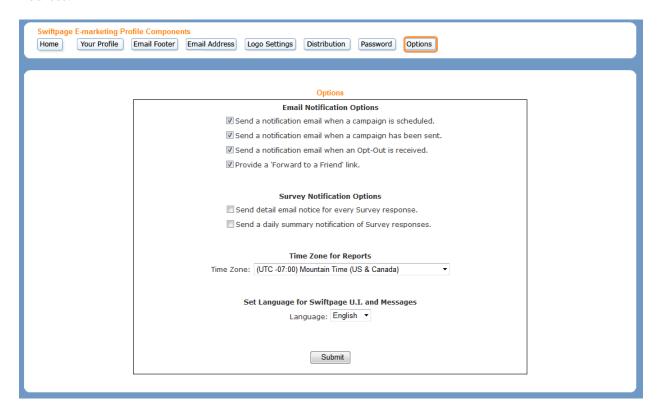

# **Options**

Options allows you to control email notifications, the time zone for your reports, and the user interface language. The email notifications will be sent to the email address listed under Email Address.