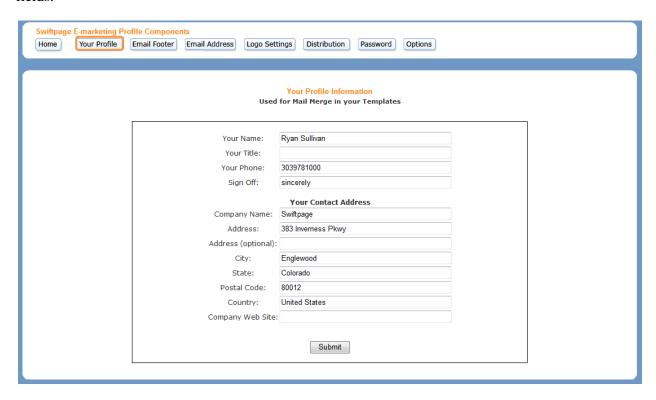

### **Your Profile**

The data located under Your Profile Information will be used to populate any SpeProfile mail merge fields.