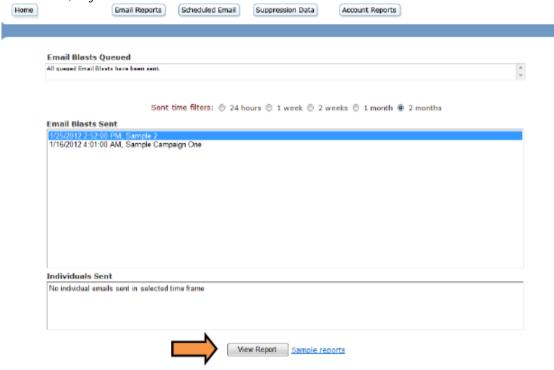

4. Select the blast whose report you wish to view and then click View Report. If you do not see the desired blast listed, adjust the time filters.

5. Click the Summary Reports or Detail Reports buttons to view the corresponding Report.