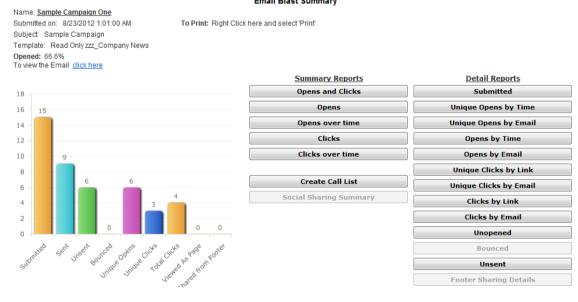

4. Select the blast whose report you wish to view and then click View Report. If you do not see the desired blast listed, adjust the time filters.

5. Click the Summary Reports or Detail Reports buttons to view the corresponding Report.

Email Blast Summary