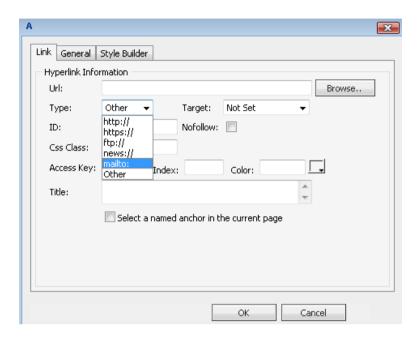

## **Advanced Editor**

- In the Advanced Editor, type in the email address that you wish to hyperlink. Then highlight it and click the chain-link icon in the tool bar:

- A pop-up window will appear. Select the drop-down menu next to Type: and change it to mailto: