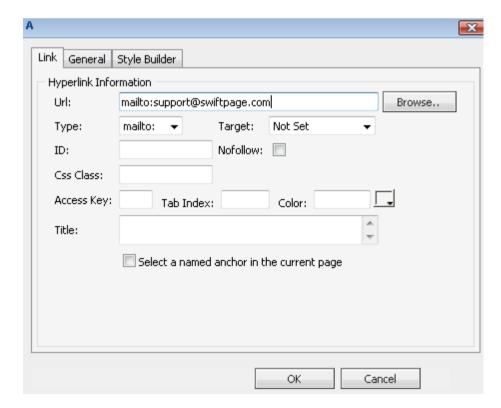

- Then, next to URL: type in the email address that you wish to hyperlink and click OK. You can test this hyperlink by Previewing the template or sending yourself a test.