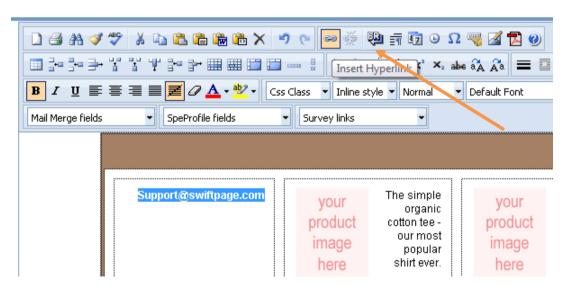

## **Advanced Editor**

- In the Advanced Editor, type in the email address that you wish to hyperlink. Then highlight it and click the chain-link icon in the tool bar:

- A pop-up window will appear. Select the drop-down menu next to Type: and change it to mailto: