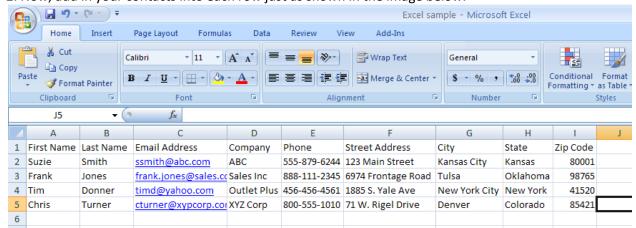

2. Now, add in your contacts into each row just as shown in the image below.

| lick on File > Save As, give the list a name and then <b>be sure to choose CSV (Comma Delimited type.</b> You are now finished creating your CSV list and can upload it using the Sage E-marketing nager. |  |
|-----------------------------------------------------------------------------------------------------------------------------------------------------------------------------------------------------------|--|
|                                                                                                                                                                                                           |  |
|                                                                                                                                                                                                           |  |
|                                                                                                                                                                                                           |  |
|                                                                                                                                                                                                           |  |
|                                                                                                                                                                                                           |  |
|                                                                                                                                                                                                           |  |
|                                                                                                                                                                                                           |  |
|                                                                                                                                                                                                           |  |
|                                                                                                                                                                                                           |  |