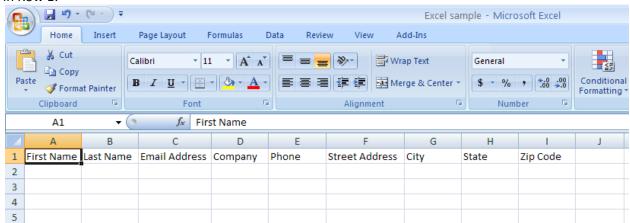

## **Creating Your Database**

Please refer to the image below; use Microsoft Excel or a similar spreadsheet to set up your database.

1. "Row 1" will have all your column headings. First Name, Last Name, Email Address are required; you may have any other information within your database as you desire, just remember to name the column in Row 1.