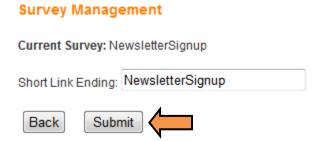

- 1. Create a survey.
- 2. Click Survey Management.

3. Click the Create Short Link button.

4. Enter the desired survey link ending and click Submit.

5. The URL displays on the Survey Management page. The short link is now active and able to be used.