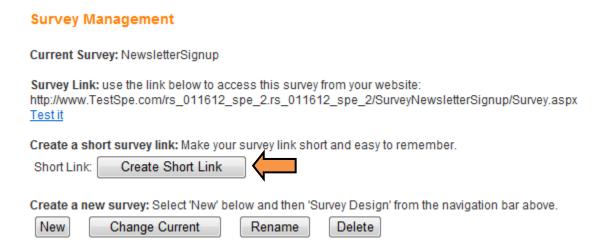

- 1. Create a survey.
- 2. Click Survey Management.

3. Click the Create Short Link button.

4. Enter the desired survey link ending and click Submit.

5. The URL displays on the Survey Management page. The short link is now active and able to be used.

## **Survey Management**

Current Survey: NewsletterSignup

Survey Link: use the link below to access this survey from your website: http://www.TestSpe.com/rs\_011612\_spe\_2.rs\_011612\_spe\_2/SurveyNewsletterSignup/Survey.aspx Test it