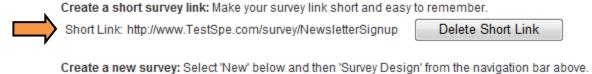

- 1. Create a survey.
- 2. Click Survey Management.

3. Click the Create Short Link button.

4. Enter the desired survey link ending and click Submit.

5. The URL displays on the Survey Management page. The short link is now active and able to be used.