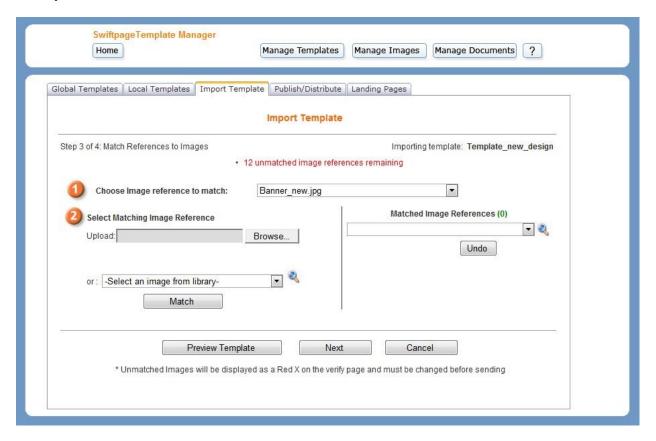

8. The names of the unresolved images will display in the drop down box at the top of the screen. Select the image reference that you would like to match and then either locate an image file to upload by clicking the Browse button or select an image from your Image Library and click Match.