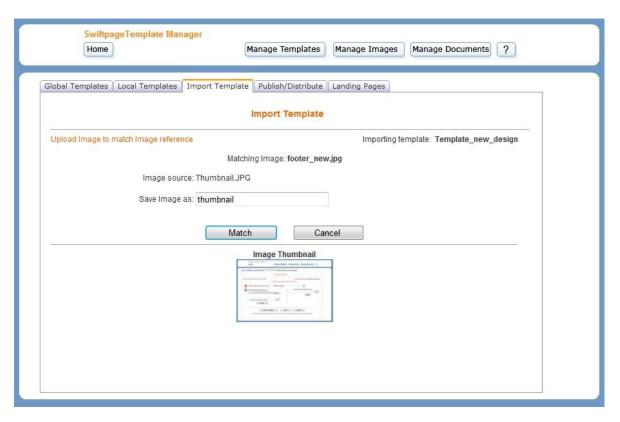

If you upload a new image, the below screen will appear. Enter a name for the image and then click Match.

- 9. Repeat the previous step until you have matched all of the unresolved image references. Click Next.
- 10. Look over the template preview and ensure that everything appears as desired. Examine the image placement, text placement, and so on. If it looks correct, click the verification link at the bottom of the window. Click the Back button if you would like to make changes. If the Swiftpage footer is not visible, click "Footer not visible" to troubleshoot.