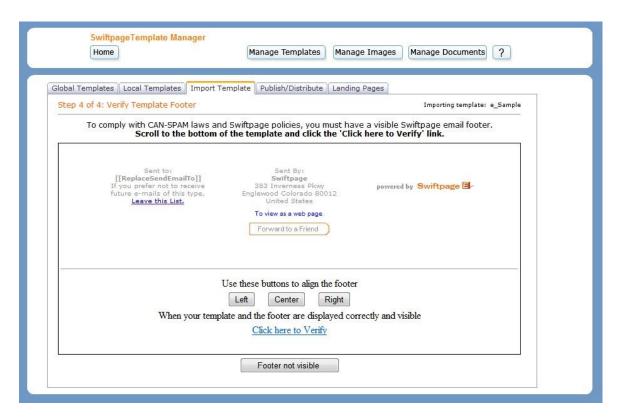

If you upload a new image, the below screen will appear. Enter a name for the image and then click Match.

- 9. Repeat the previous step until you have matched all of the unresolved image references. Click Next.
- 10. Look over the template preview and ensure that everything appears as desired. Examine the image placement, text placement, and so on. If it looks correct, click the verification link at the bottom of the window. Click the Back button if you would like to make changes. If the Swiftpage footer is not visible, click "Footer not visible" to troubleshoot.

11. A confirmation screen will appear once you have verified your template. Click Import Templates to import another template or select Edit Template if you would like to make any changes.