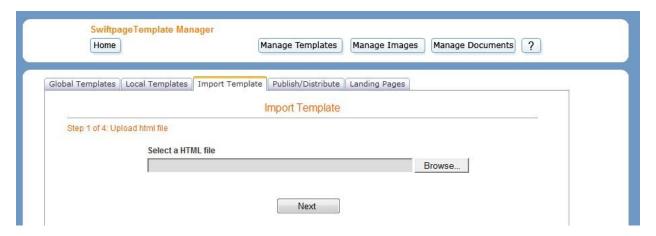

4. Click the Import Template tab.

5. Click Browse to locate your HTML file. Once you have selected the desired file, click Next.

6. The Swiftpage system will scan your file to ensure that your image references are complete. If they are, you will receive a message stating "No unresolved image references found." Enter a Template Name, click Next, and skip to step 10. If not, continue on to the next step.