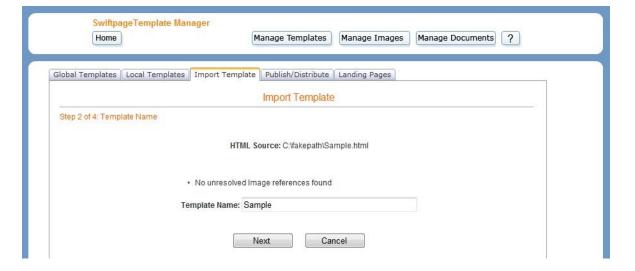

4. Click the Import Template tab.

5. Click Browse to locate your HTML file. Once you have selected the desired file, click Next.

6. The Swiftpage system will scan your file to ensure that your image references are complete. If they are, you will receive a message stating "No unresolved image references found." Enter a Template Name, click Next, and skip to step 10. If not, continue on to the next step.

7. If the scan discovers any incomplete image references, it will generate a message stating "Unresolved Image references were detected. These can be resolved in the next step." Enter a Template Name and click Next.