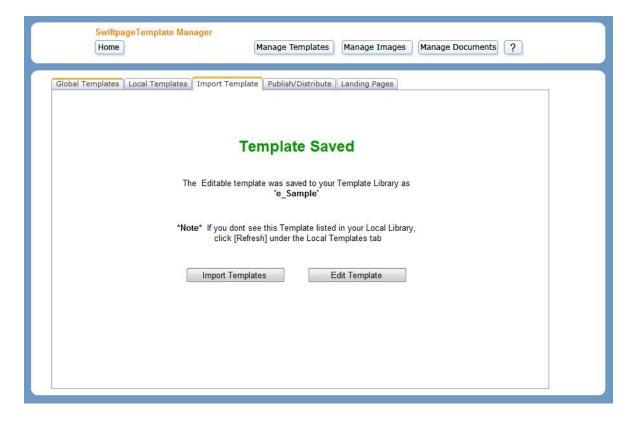

11. A confirmation screen will appear once you have verified your template. Click Import Templates to import another template or select Edit Template if you would like to make any changes.