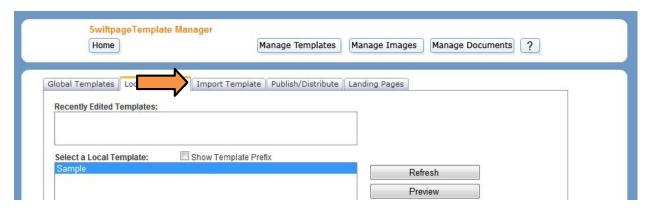

4. Click the Import Template tab.

5. Click Browse to locate your HTML file. Once you have selected the desired file, click Next.

6. The Swiftpage system will scan your file to ensure that your image references are complete. If they are, you will receive a message stating "No unresolved image references found." Enter a Template Name, click Next, and skip to step 10. If not, continue on to the next step.