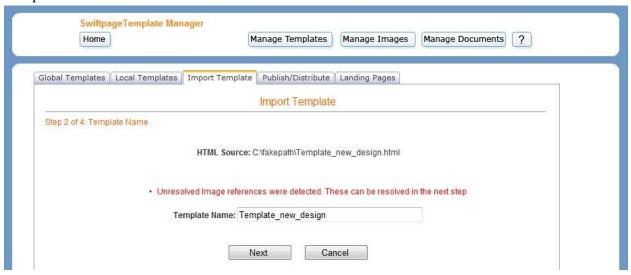

4. Click the Import Template tab.

5. Click Browse to locate your HTML file. Once you have selected the desired file, click Next.

6. The Swiftpage system will scan your file to ensure that your image references are complete. If they are, you will receive a message stating "No unresolved image references found." Enter a Template Name, click Next, and skip to step 10. If not, continue on to the next step.

7. If the scan discovers any incomplete image references, it will generate a message stating "Unresolved Image references were detected. These can be resolved in the next step." Enter a Template Name and click Next.