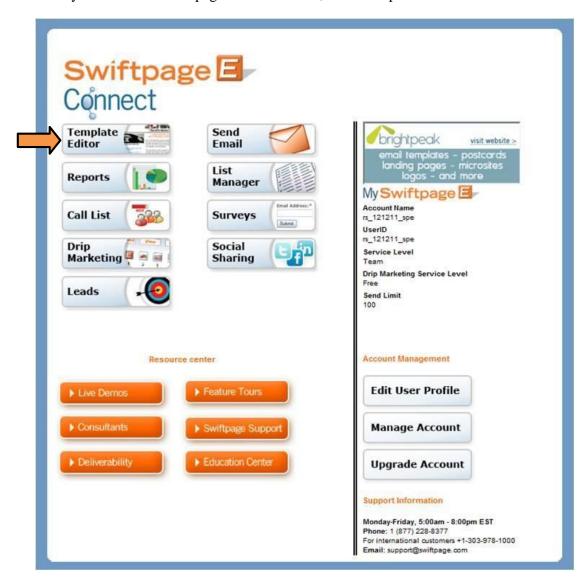

## **Importing a Template**

This Quick Start Guide details the process of importing a template into the Swiftpage Template Manager.

- 1. Go to www.swiftpageconnect.com.
- 2. Enter your account details at the top of the screen and click Submit.
- 3. Once you are on the Swiftpage Connect Portal, click Template Editor.