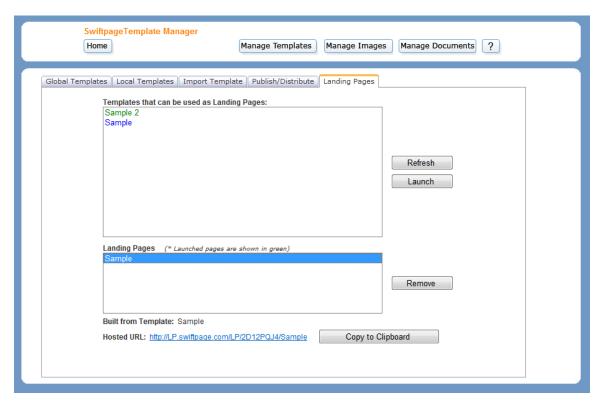

5. The top window lists all of the Local Templates which may be used as landing pages (templates that contain a mail merge field cannot be used as a landing page). Select the desired template and click Launch.

8. The landing page will appear in the bottom window once it has launched. Select the landing page to view its URL and the name of the template from which it was created.

9. If you would like to remove a landing page, simply select it from the Landing Pages window and click Remove. Confirm your decision and the landing page will be scheduled for removal.