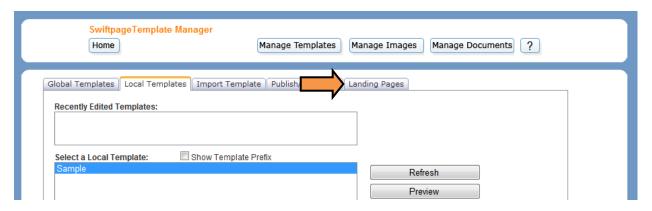

- 1. Go to www.Swiftpage.com.
- 2. Enter your account details at the top of the screen and click Submit.
- 3. Once you are on the Swiftpage Connect Portal, click Template Editor.

4. Click the Landing Pages tab.