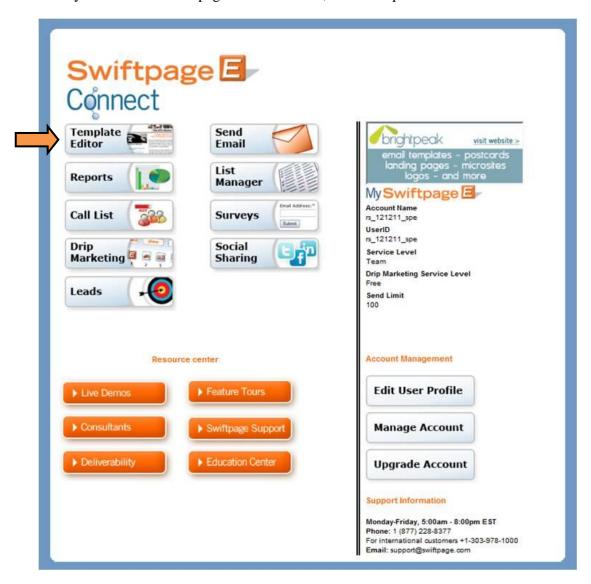

- 1. Go to www.Swiftpage.com.
- 2. Enter your account details at the top of the screen and click Submit.
- 3. Once you are on the Swiftpage Connect Portal, click Template Editor.

4. Click the Landing Pages tab.