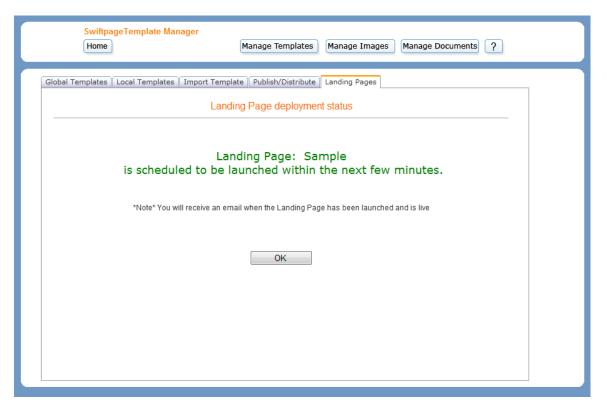

6. Enter a Landing Page name in the provided field. Click Launch.

7. You will receive a confirmation message once your template has been successfully scheduled for launch. Click OK to return to the Landing Pages tab.