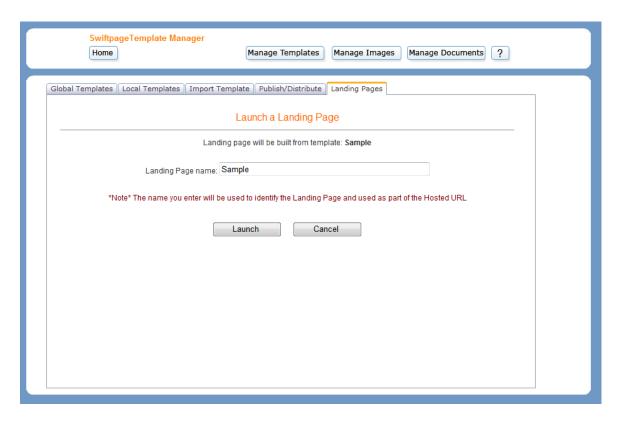

6. Enter a Landing Page name in the provided field. Click Launch.

7. You will receive a confirmation message once your template has been successfully scheduled for launch. Click OK to return to the Landing Pages tab.