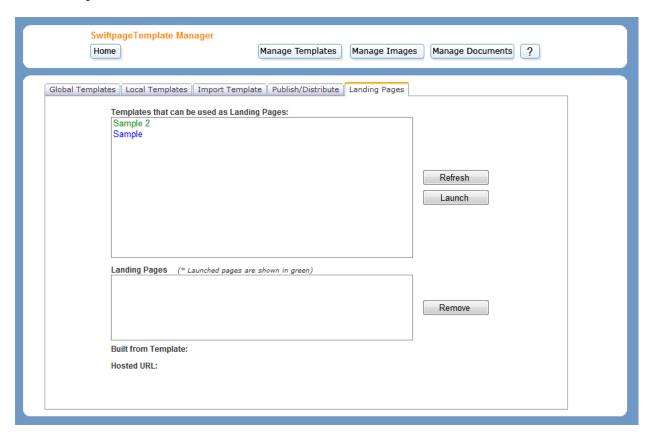

5. The top window lists all of the Local Templates which may be used as landing pages (templates that contain a mail merge field cannot be used as a landing page). Select the desired template and click Launch.

8. The landing page will appear in the bottom window once it has launched. Select the landing page to view its URL and the name of the template from which it was created.

9. If you would like to remove a landing page, simply select it from the Landing Pages window and click Remove. Confirm your decision and the landing page will be scheduled for removal.